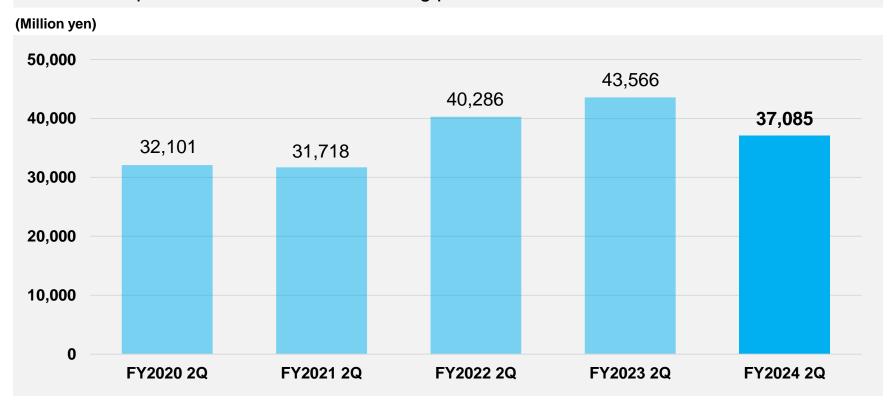

# Sales: Automotive Equipment (Past Five Years)

#### **Point**

- Although demand continues to increase due to the expansion of the electric vehicle market, production is declining due to the impact of tightness in electronic components for automotive applications.
- Impact of net income on transactions with some customers as proxy transactions from the first quarter consolidated accounting period.