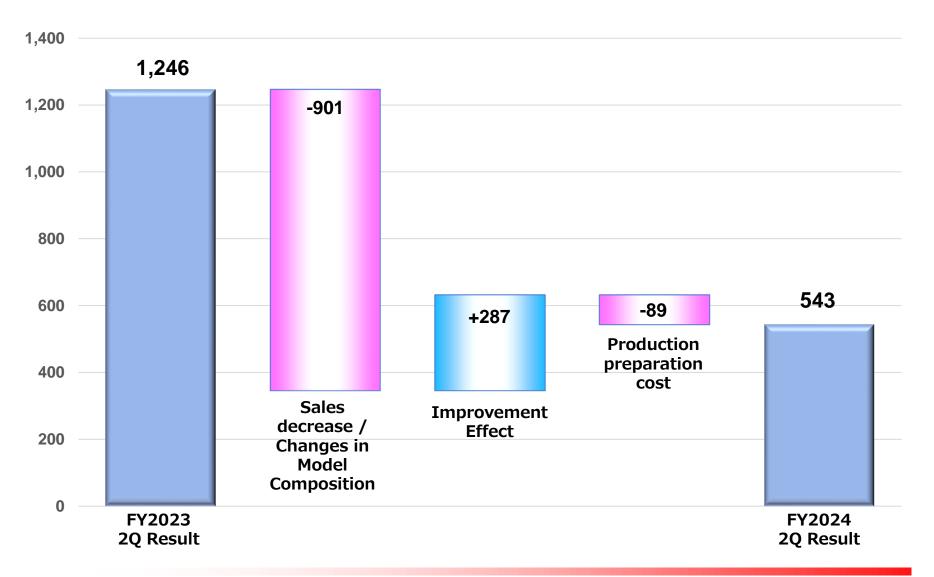

# **Operating Profit Contributing Factors**

(Million yen)

## **Operating Profit**

- Although there are improvement effects such as company-wide loss reduction, profit decrease due to the decrease in sales and the accompanying deterioration in the manufacturing cost ratio.
- Soaring energy and material prices, and the tight supply-demand balance for parts continue to have an impact.
- Operating profit decreased by 702 million yen from the same period of the previous year (a decrease of 56.4 % compared to the same period of the previous year)

### **Ordinary Profit**

- Interest expenses increased due to the rise in dollar interest rates, and temporary rental
  expenses occurred in the second quarter. On the other hand, foreign exchange gains were
  recorded due to the impact of the weaker yen and stronger dollar.
- Ordinary profit decreased by 539 million yen from the same period of the previous year.

#### **Profit Attributable to Owners of the Parent**

 Profit attributable to owners of parent decreased by 624 million yen from the same period of the previous year.