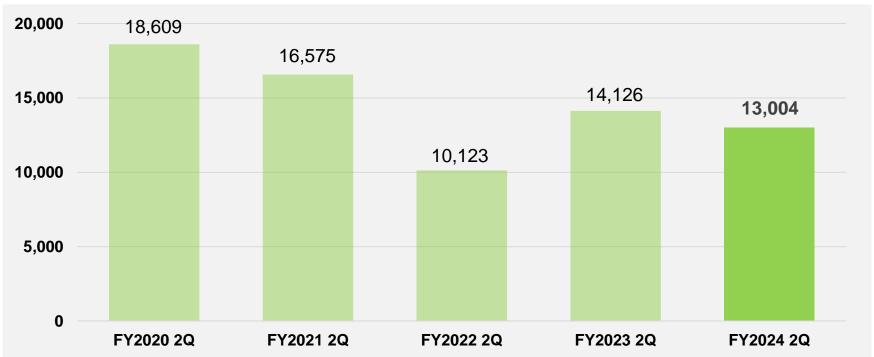

## **Sales: Industrial Equipment (Past Five Years)**

#### **Point**

 In addition to the normalization of production due to the elimination of the impact of lockdown in China, energy saving investment is also continuing, but sales decreased due to the slump in the Chinese market for control equipment products.

# Sales by Product (vs Same Period of Previous Year)

(Million yen)

|                       | FY2023 2Q<br>(Apr 2022-Sep 2022) | FY2024 2Q<br>(Apr 2023-Sep 2023) | Change<br>(Amount) | Change<br>(%) |
|-----------------------|----------------------------------|----------------------------------|--------------------|---------------|
| Automotive Equipment  | 43,566                           | 37,085                           | (6,480)            | (14.9)        |
| OA Equipment          | 22,582                           | 16,012                           | (6,570)            | (29.1)        |
| Industrial Equipment  | 14,126                           | 13,004                           | (1,122)            | (7.9)         |
| Others (EMS Business) | 590                              | 331                              | (258)              | (43.8)        |
| Other Businesses      | 343                              | 375                              | 31                 | 9.3           |
| Total                 | 81,209                           | 66,808                           | (14,400)           | (17.7)        |