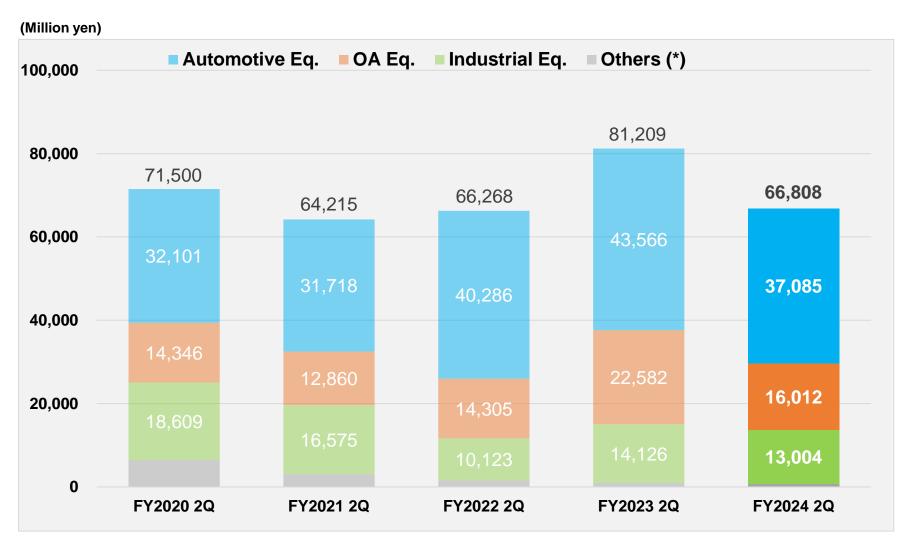

# Sales by Product (vs Same Period of Previous Year)

(Million yen)

|                       | FY2023 2Q<br>(Apr 2022-Sep 2022) | FY2024 2Q<br>(Apr 2023-Sep 2023) | Change<br>(Amount) | Change<br>(%) |
|-----------------------|----------------------------------|----------------------------------|--------------------|---------------|
| Automotive Equipment  | 43,566                           | 37,085                           | (6,480)            | (14.9)        |
| OA Equipment          | 22,582                           | 16,012                           | (6,570)            | (29.1)        |
| Industrial Equipment  | 14,126                           | 13,004                           | (1,122)            | (7.9)         |
| Others (EMS Business) | 590                              | 331                              | (258)              | (43.8)        |
| Other Businesses      | 343                              | 375                              | 31                 | 9.3           |
| Total                 | 81,209                           | 66,808                           | (14,400)           | (17.7)        |

# Sales by Product (Past Five Years)

<sup>\*\*&</sup>quot;Accounting Revenue Recognition Standard" has been implemented since FY2022 1Q.

<sup>\*</sup>Others indicate Others (EMS Business), and Other Businesses