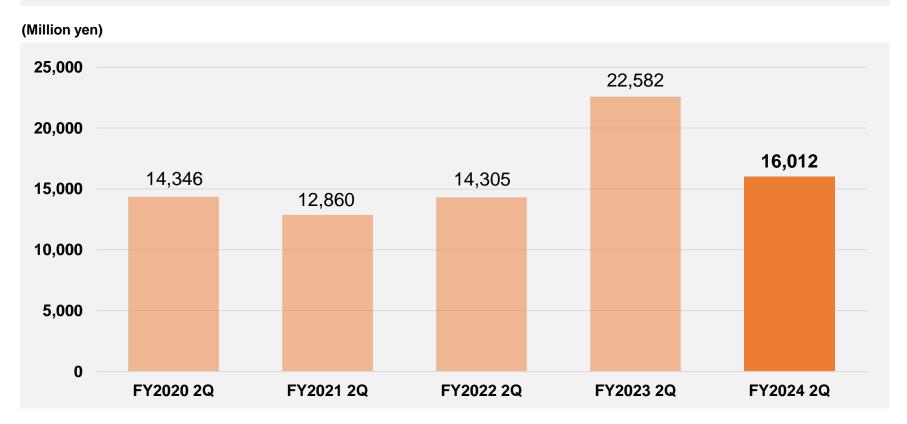

## **Sales: OA Equipment (Past Five Years)**

#### **Point**

 Decrease in transaction volume of products for MFP(\*) and laser printers due to the reaction to increased production due to home-based demand, and the impact of high inventory levels in the market.

# Sales by Product (vs Same Period of Previous Year)

(Million yen)

|                       | FY2023 2Q<br>(Apr 2022-Sep 2022) | FY2024 2Q<br>(Apr 2023-Sep 2023) | Change<br>(Amount) | Change<br>(%) |
|-----------------------|----------------------------------|----------------------------------|--------------------|---------------|
| Automotive Equipment  | 43,566                           | 37,085                           | (6,480)            | (14.9)        |
| OA Equipment          | 22,582                           | 16,012                           | (6,570)            | (29.1)        |
| Industrial Equipment  | 14,126                           | 13,004                           | (1,122)            | (7.9)         |
| Others (EMS Business) | 590                              | 331                              | (258)              | (43.8)        |
| Other Businesses      | 343                              | 375                              | 31                 | 9.3           |
| Total                 | 81,209                           | 66,808                           | (14,400)           | (17.7)        |