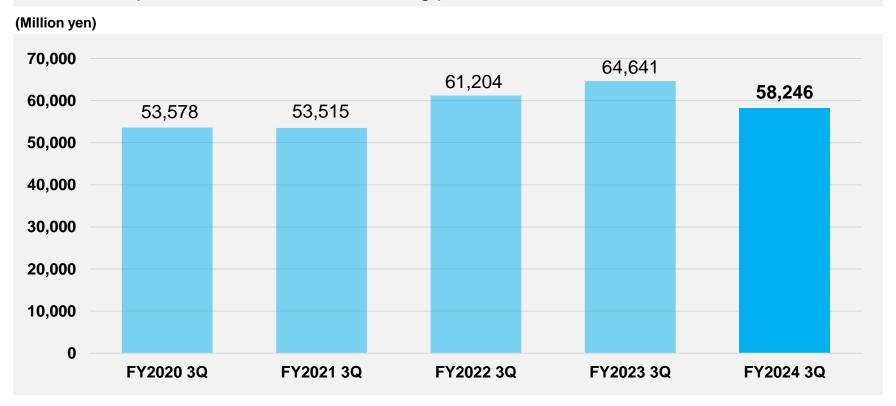

### Sales: Automotive Equipment (Past Five Years)

### **Point**

- Demand continues to increase due to the expansion of the electric vehicle market, but production declines due to sluggish demand in the Chinese market for Japanese vehicles.
- Impact of net income on transactions with some customers as proxy transactions from the first quarter consolidated accounting period.

\*\*"Accounting Revenue Recognition Standard" has been implemented since FY2022 1Q.