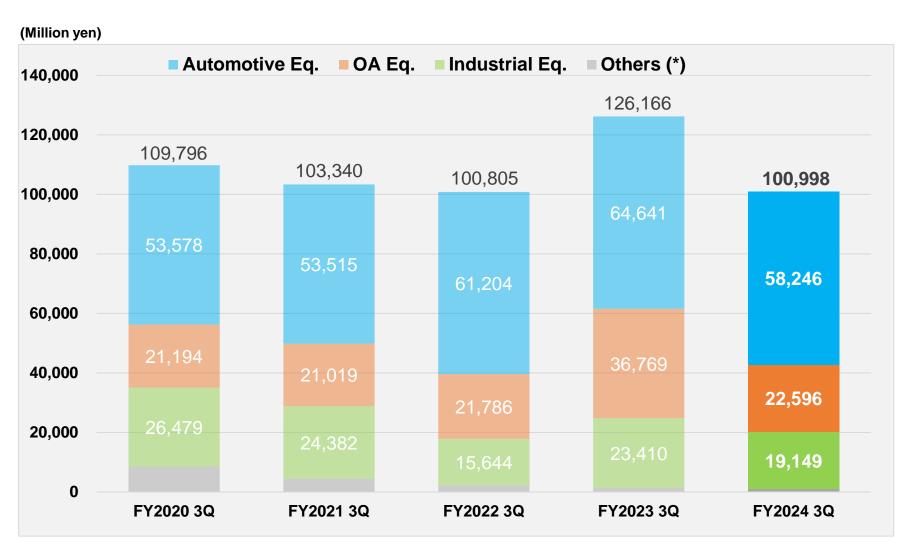

### Sales by Product (vs Same Period of Previous Year)

(Million yen)

|                       | FY2023 3Q<br>(Apr 2022-Dec 2022) | FY2024 3Q<br>(Apr 2023-Dec 2023) | Change<br>(Amount) | Change<br>(%) |
|-----------------------|----------------------------------|----------------------------------|--------------------|---------------|
| Automotive Equipment  | 64,641                           | 58,246                           | (6,395)            | (9.9)         |
| OA Equipment          | 36,769                           | 22,596                           | (14,173)           | (38.5)        |
| Industrial Equipment  | 23,410                           | 19,149                           | (4,260)            | (18.2)        |
| Others (EMS Business) | 820                              | 436                              | (383)              | (46.7)        |
| Other Businesses      | 525                              | 569                              | 43                 | 8.4           |
| Total                 | 126,166                          | 100,998                          | (25,168)           | (19.9)        |

### Sales by Product (Past Five Years)

\*\*"Accounting Revenue Recognition Standard" has been implemented since FY2022 1Q.

<sup>\*</sup>Others indicate Others (EMS Business), and Other Businesses

### Sales

- In the automotive equipment field, sales decreased due to the impact of sluggish demand in the Chinese market for Japanese cars and the net amount of revenue recorded as proxy transactions from the first quarter consolidated accounting period for transactions with some customers.
- In the OA equipment field, sales decreased due to a backlash from increased production due to home-based demand and the impact of inventory levels remaining high in the market.
- In the industrial equipment field, sales decreased due to sluggish control equipment products in the Chinese market and sluggish demand for semiconductor equipment investment.
- A decrease of 19.9% compared to the same period of the previous year (-25.1 billion yen)