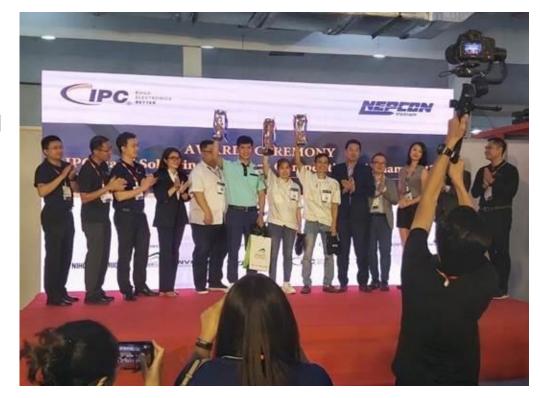

### UMC Vietnam employees won 1st and 2nd place in the soldering competition!

From September 6th to September 8th, 2023, the soldering Vietnam tournament sponsored by IPC(\*) was held at the event of Nepcon Vietnam. 35 people from 13 companies participated, 4 people from UMC Vietnam participated, and won 1st and 2nd place!

\*IPC: Business association for the purpose of "standardizing assembly requirements and manufacturing requirements" for electronic equipment and parts.

1st place Pham Thi Hue participated in the soldering world competition held in Germany in November as a representative of Vietnam, and unfortunately did not win a prize, but did a good job.

- ◆ Past World Conferences ◆ Past world competition results of UMC Vietnam employees
- •Winner of the 2016 American Tournament
- •Runner-up at the 2017 German Tournament

- This material is for informational purposes only and is not intended to solicit investment activities or recommend specific stocks.
- Some of the information we disclose may include future forecasts and perspectives. These statements are based upon our judgment and available information at the time the information was prepared and are subject to change due to various factors. These forecasts and perspectives include risks and uncertainties, and we do not guarantee the realization of them. Therefore, actual results may differ significantly from perspectives.
- Although every effort has been made to ensure the content of this presentation, its accuracy, certainty, validity, and fairness are not guaranteed. In addition, please note that the contents may be changed or abolished without notice.
- It is prohibited to copy or divert the contents of this presentation without prior consent.