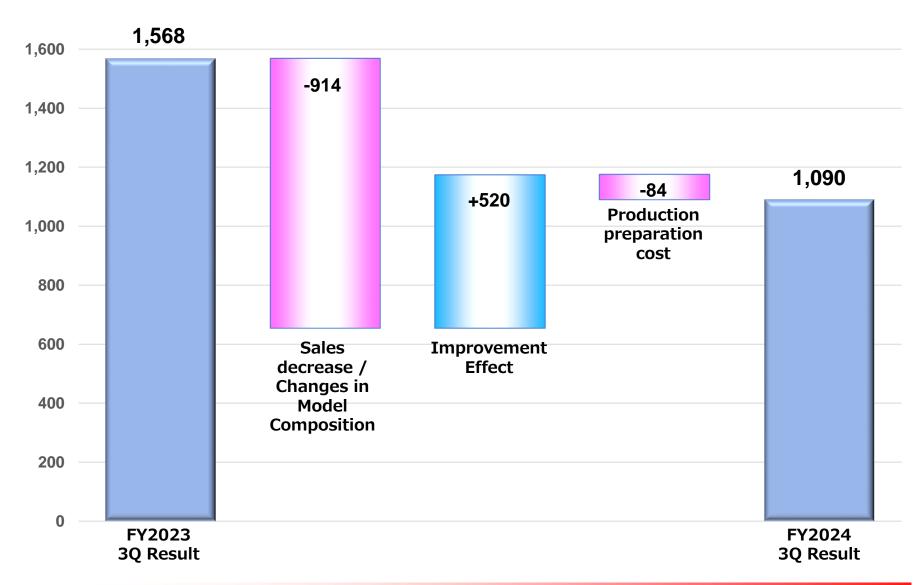

### **Operating Profit Contributing Factors**

(Million yen)

### **Operating Profit**

- Although there are improvement effects such as company-wide loss reduction, profit decrease due to the decrease in sales and the accompanying deterioration in the manufacturing cost ratio.
- Soaring energy and material prices, and the tight supply-demand balance for parts continue to have an impact.
- Operating profit decreased by 477 million yen from the same period of the previous year (a decrease of 30.5 % compared to the same period of the previous year)

### **Ordinary Profit**

- Although foreign exchange losses decreased, temporary rental expenses were incurred in addition to the increase in interest expense due to the rise in dollar interest rates.
- Ordinary profit decreased by 840 million yen from the same period of the previous year.

### **Profit Attributable to Owners of the Parent**

 Profit attributable to owners of parent decreased by 906 million yen from the same period of the previous year.