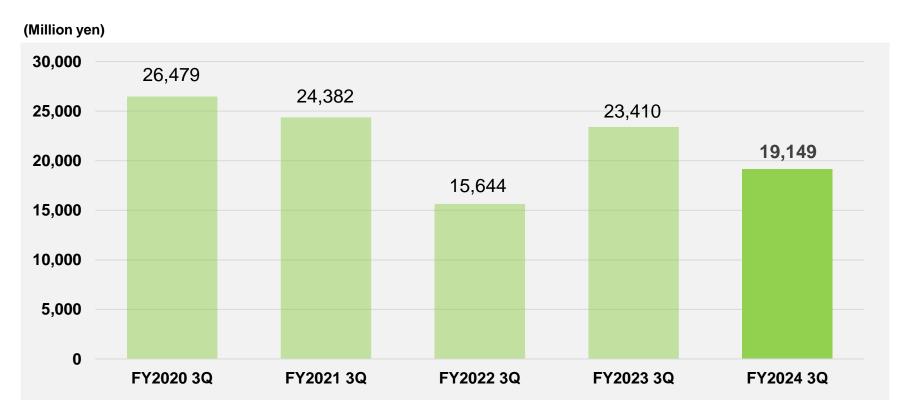

### Sales: Industrial Equipment (Past Five Years)

### **Point**

 Although capital investment such as energy conservation continues, transaction volume decreased due to sluggish performance in the Chinese market for control equipment products and sluggish demand for semiconductor capital investment.

### Sales by Product (vs Same Period of Previous Year)

(Million yen)

|                       | FY2023 3Q<br>(Apr 2022-Dec 2022) | FY2024 3Q<br>(Apr 2023-Dec 2023) | Change<br>(Amount) | Change<br>(%) |
|-----------------------|----------------------------------|----------------------------------|--------------------|---------------|
| Automotive Equipment  | 64,641                           | 58,246                           | (6,395)            | (9.9)         |
| OA Equipment          | 36,769                           | 22,596                           | (14,173)           | (38.5)        |
| Industrial Equipment  | 23,410                           | 19,149                           | (4,260)            | (18.2)        |
| Others (EMS Business) | 820                              | 436                              | (383)              | (46.7)        |
| Other Businesses      | 525                              | 569                              | 43                 | 8.4           |
| Total                 | 126,166                          | 100,998                          | (25,168)           | (19.9)        |