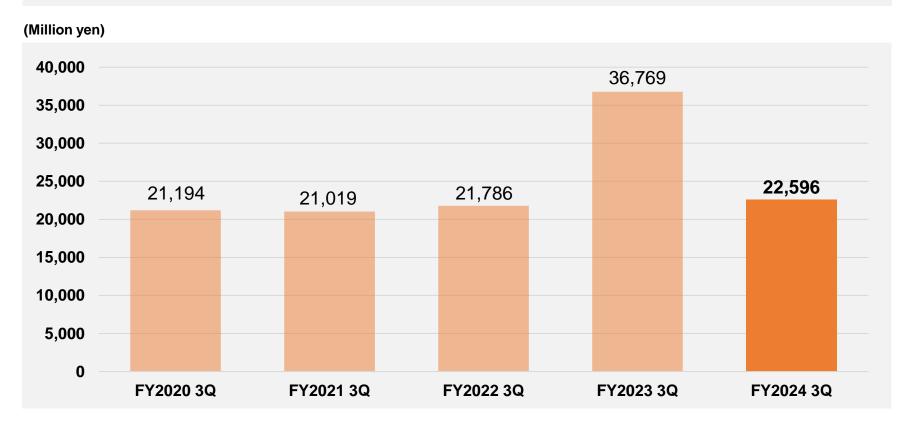

### **Sales: OA Equipment (Past Five Years)**

### **Point**

 Decrease in transaction volume of products for MFP(\*) and laser printers due to the reaction to increased production due to home-based demand, and the impact of high inventory levels in the market.

### Sales by Product (vs Same Period of Previous Year)

(Million yen)

|                       | FY2023 3Q<br>(Apr 2022-Dec 2022) | FY2024 3Q<br>(Apr 2023-Dec 2023) | Change<br>(Amount) | Change<br>(%) |
|-----------------------|----------------------------------|----------------------------------|--------------------|---------------|
| Automotive Equipment  | 64,641                           | 58,246                           | (6,395)            | (9.9)         |
| OA Equipment          | 36,769                           | 22,596                           | (14,173)           | (38.5)        |
| Industrial Equipment  | 23,410                           | 19,149                           | (4,260)            | (18.2)        |
| Others (EMS Business) | 820                              | 436                              | (383)              | (46.7)        |
| Other Businesses      | 525                              | 569                              | 43                 | 8.4           |
| Total                 | 126,166                          | 100,998                          | (25,168)           | (19.9)        |